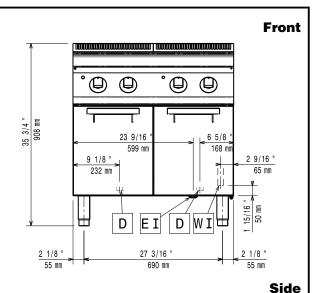

# **Modular Cooking Range Line EVO700 Freestanding Electric** Pasta Cooker, 2 Wells 24.5 litres

22 7/8 581 mm 19 11/16 9/16 E 501 mm 5 7 14 9/16 ' 371 mm ίċ Ē 7/8 150 m ΕQ 6 7/8 175 mm 3 15/16 " 3 9/16 20 1/16 510 mm

 $\mathbf{D}$  = Drain

Electrical inlet (power) **EQ** = Equipotential screw

WI = Water inlet