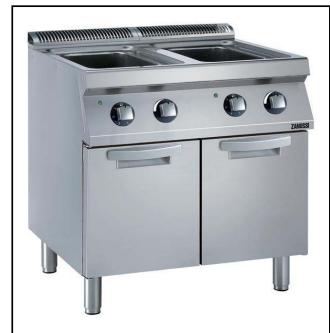

## Modular Cooking Range Line EVO700 Freestanding Electric Pasta Cooker, 2 Wells 24.5 litres

| ITEM #  |      |  |
|---------|------|--|
| MODEL # |      |  |
| NAME #  |      |  |
|         | <br> |  |
| SIS #   |      |  |
| AIA #   |      |  |

#### **Main Features**

- In addition to cooking pasta, the appliance can be used for noodles of every kind, rice, dumplings and vegetables.
- Unit to have infrared heating system positioned beneath the base of the wells.
- Water basins in 316 type Stainless steel.
- Water basins are seamlessly welded into the top of the appliance.
- Provided with integrated drip zone on which baskets can be placed for draining purposes.
- 24.5 liters water basins.
- Unit to feature skimming zone for starch removal: improved water quality over time.
- Easy-to-use control panel.
- Safety thermostat to avoid operation without water.
- Continuous water filling regulated through a manual water tap.
- · Large drain with manual ball-valve for fast emptying of well.
- Automatic lifting system (optional accessory): 200mm wide unit with two stainless steel basket supports, holding one GN 1/2 basket each, to be placed on either or both sides of machine to provide automatic lifting for four small portion baskets (to be ordered separately). Possibility to memorize nine cooking times through digital control.
- All major compartments located in front of unit for ease of maintenance.
- Unit delivered with four 50 mm legs in stainless steel as standard (all round Stainless steel kick plates as option).